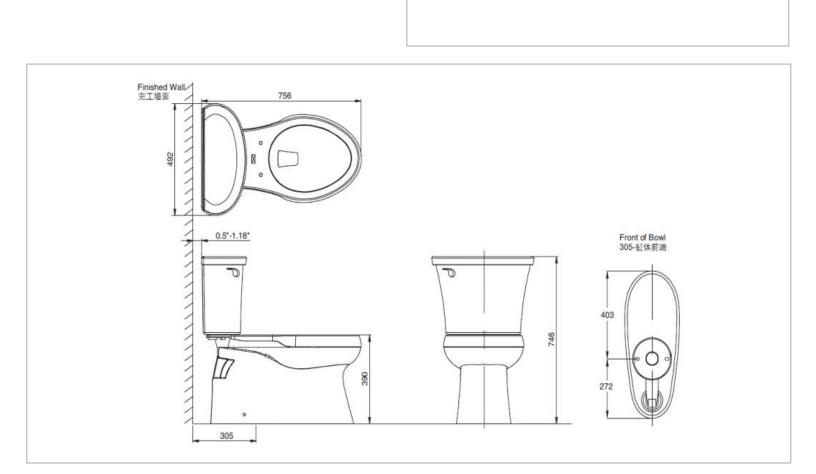

Brand: KOHLER,

Name: CAVATA two-piece toilet

Item Code: K5767T-0 – bowl

K4609T-WM-0 – tank

K4713T-0 - seat and cover

Designer:

Color / Finish: White

Dimensions : Overall (LxWxH in cm)

75.5 x 49.2 x 74.3cm

## Product info:

• Two-piece elongated toilet

• Single flush, 4.2L

• Flush system: Class Five

• With Quiet close seat and cover

S-trap 305mm